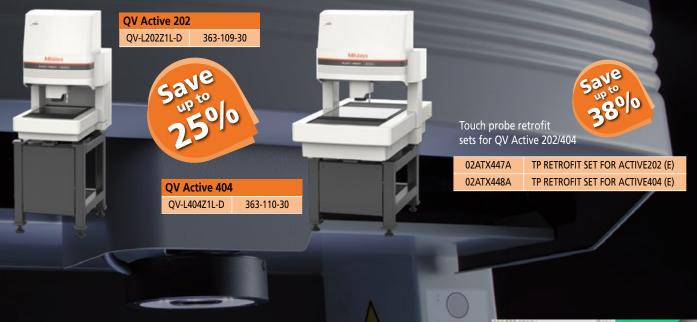

## **Mitutoy**o

We offer a QV Active model, equipped with a useful 8-step zoom lens, in two different sizes. This makes it the perfect companion for most application of daily measurement tasks.

For entry class model Quick Vision ACTIVE 202/404 with additional packages, suitable for more conditions, to enhance productivity. QVPak and QV3DCAD and touch probe

### PROMOTIONAL PACKAGE

Combine QVPak + QV3DCAD for an attractive discount

QVPak v. 14.1 + QV3DCAD v. 1.0 63AAA696