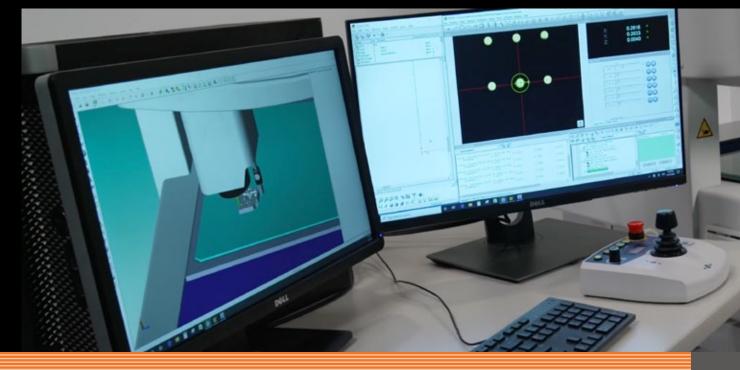

Combine the measurement software QVPak with CAD based support software QV3DCAD with online or offline mode to enhance your productivity. The touch probe is to expand the system to a full 3D measuring machine for all your measurement needs.

### **PROMOTIONAL PACKAGE:**

Combine QVPak + QV3DCAD for an attractive discount

QVPak v. 14.1 + QV3DCAD v. 1.0 63AAA696

BOOST up your Quick Vision Apex or Hyper to speed up measurement time by up to 40mm/sec with stream mode which makes capturing images during movement possible.