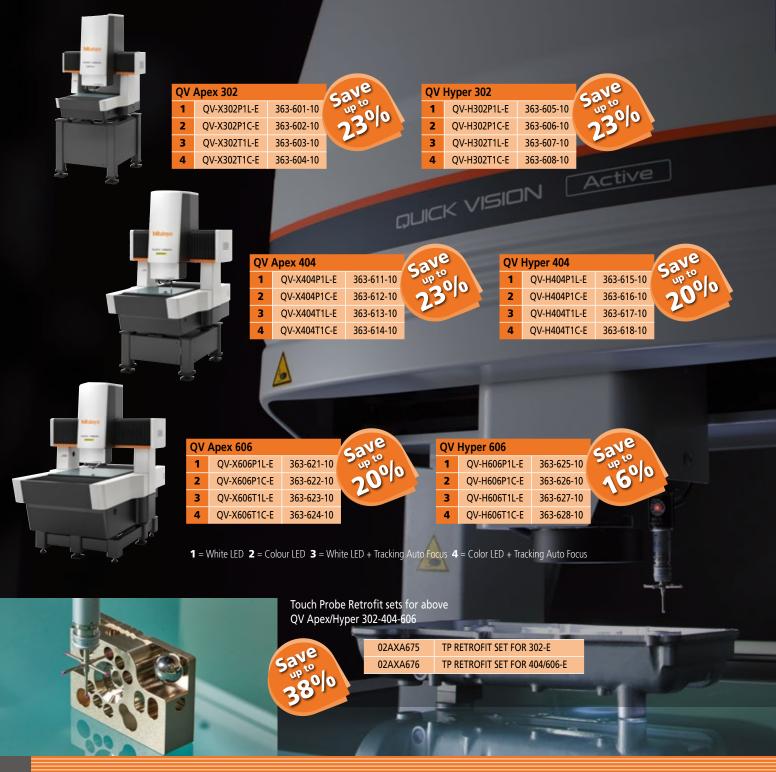

# **SPECIAL DISCOUNT!**

For special applications, choose from the Apex or Hyper, according to your accuracy requirements. The four variants we offer in each class are LED white and colour, and with or without tracking auto focus.

Top of the range Quick Vision Apex/Hyper 302/404/606 with additional packages, suitable for more conditions, to enhance productivity. QVPak + QV3DCAD + touch probe – boost up your system at a low cost and unlock stream mode.

Combine the measurement software QVPak with CAD based support software QV3DCAD with online or offline mode to enhance your productivity. The touch probe is to expand the system to a full 3D measuring machine for all your measurement needs.

QVStream RTU6 for QV Apex and Hyper 606 QVStream RTU6, 02NBA770C-DEE QVStream RTU4 for QV Apex and Hyper 404 QVStream RTU4, 02NBA770B-DEE QVStream RTU3 for QV Apex and Hyper 302 QVStream RTU3, 02NBA770A-DEE